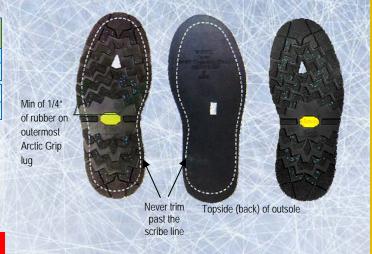

#### Avoid Trimming into Arctic Grip

Results in an exposed bond between the Arctic Grip compound and Ice Trek compound; Results in failures.

Arctic Grip is a unique compound. It is designed to provide maximum traction on wet ice area with <a href="the-blue lugs">the blue lugs</a> - the Arctic Grip material.

The other areas of the sole are made with a compound that is called **Ice Trek** which is designed to help provide traction on dry ice. On each sole, there is a white plug. The white plug will turn blue when the temperature hits zero degrees celsius.

It is *IMPERATIVE* that repairers not trim much off these soles and that the shoe heel and ball area must sit flat to the surface

<u>Bonding Arctic Grip:</u> You will need a urethane adhesive to bond the Arctic Grip product.

### Avoid Trimming / cutting in too far

Results in too much Arctic Grip throughout sole design.

Innovative Technology specifically engineered and designed to perform on wet ice

Unique polymer blend coupled with an advanced filler system / new processing technique.

Thermochromatic lug on each sole which turns white to blue as the temperature near 0 degrees celsius (serves as an indicator to let the wearer know temp. is low enough for ice formulation).

#### Please Avoid:

Do not die cut into the Arctic Grip elements, this will greatly affect the performance aspect!

**WET ICE TECHNOLOGY**