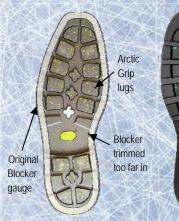

### Avoid Trimming / cutting in too far

Results in too much Arctic Grip throughout sole design.

Innovative Technology specifically engineered and designed to perform on wet ice

Unique polymer blend coupled with an advanced filler system / new processing technique.

#### Please Avoid:

Do not die cut into the Arctic Grip elements, this will greatly affect the performance aspect!

**WET ICE TECHNOLOGY**