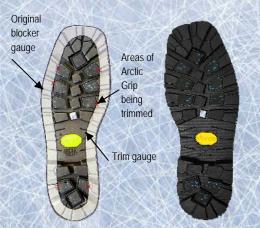

#### Avoid Trimming into Arctic Grip

Results in an exposed bond between the Arctic Grip compound and Ice Trek compound; Results in failures.

Arctic Grip is a unique compound. It is designed to provide maximum traction on wet ice area with <a href="the-blue lugs">the blue lugs</a> - the Arctic Grip material.

It is *IMPERATIVE* that repairers not trim much off these soles and that the shoe heel and ball area must sit flat to the surface

<u>Bonding Arctic Grip:</u> You will need a urethane adhesive to bond the Arctic Grip product.

### Avoid Trimming / cutting in too far

Results in too much Arctic Grip throughout sole design.

Innovative Technology specifically engineered and designed to perform on wet ice

Unique polymer blend coupled with an advanced filler system / new processing technique.