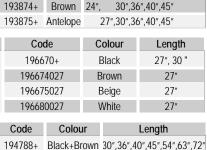

Flat



Round



Oval

| Desc  | Code    | Colour | Length                          |
|-------|---------|--------|---------------------------------|
| Flat  | 194068+ | Red    | 40", 54",63",72"                |
|       | 194070+ | Black  | 27",30",36",40",45",54",63",72" |
|       | 194074+ | Brown  | 30",36",40",45",54",63",72"     |
|       | 194075+ | Beige  | 30"                             |
|       | 194080+ | White  | 27",30",36",40",45",54",63",72" |
| Round | 194270+ | Black  | 30",36",40",45",54",63"         |
|       | 194274+ | Brown  | 30",36",40",45",54",63"         |
|       | 194280+ | White  | 30",36",40",45",54",63"         |
| Oval  | 194470+ | Black  | 36",40",45",54"                 |
|       | 194480+ | White  | 36",40",45",54"                 |

## **Heavy Duty**



Length

24",27",30",36",40",45",54"





Heavy Duty Lifetime Work **Boot Laces** 

| _ength             |
|--------------------|
| 45",54",63",72"    |
| 0",45",54",63",72" |
| 0",45",54",63",72" |
| 54",63",72"        |
| 54",63",72"        |
| 54",63",72"        |
|                    |

Quad

30",