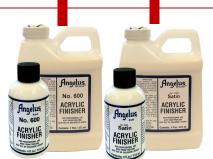

## LABELLE SUPPLY CO. LTD.

Serving the shoe trade since 1948

After using Angelus Leather Acrylic Paint, apply Angelus Acrylic Finisher to your customized sneakers to help protect the paint from minor scratches/scrapes.

600 - Acrylic Finisher

605 - Stain Acrylic Finisher

610 - High Gloss Acrylic Finisher 615 - Satin High Gloss Acrylic

Finisher

620 - Matte Acrylic Finisher

| Style | 4 oz | 1 Pint |  |  |  |  |
|-------|------|--------|--|--|--|--|
| #600  | 400  | 402    |  |  |  |  |
| #605  | 404  | 406    |  |  |  |  |
| #610  | 408  | 410    |  |  |  |  |
| #615  | 412  | 414    |  |  |  |  |

416

418

Code: 140555+

#620